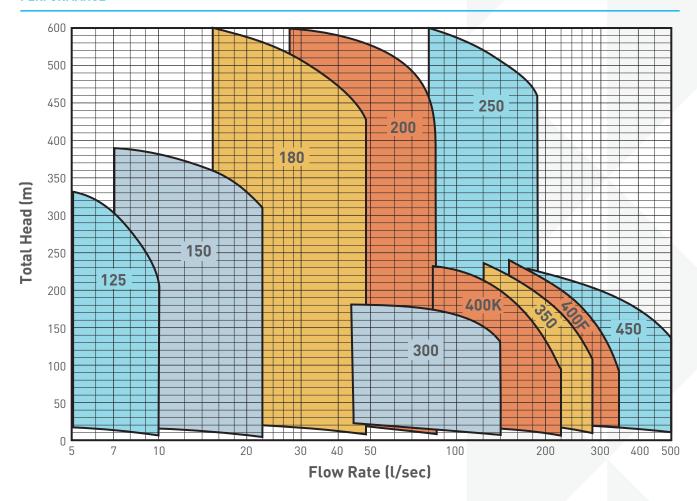

### **OPERATING LIMITS**

Capacity Maximum 500l/sec
Head Maximum 600 metres
Pumped Liquid Clean Water
Max Water Temp. +40°C\*

\* Dependent upon maximum temperature for electric motor

#### **PERFORMANCE**